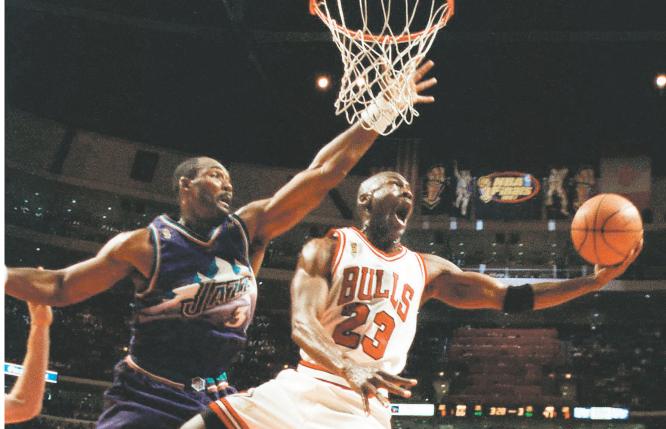

Beth A. Keiser/AP File Photo

IN THIS JUNE 4, 1997, FILE PHOTO, THE CHICAGO BULLS' MICHAEL JORDAN (23) GOES UP AND UNDER the Utah Jazz's Karl Malone, left, as Jordan drives to the hoop during the third quarter of Game 2 of the NBA Finals in Chicago.

### Docuseries about '97-'98 Bulls debuts Sunday

#### By Steve Reed . . . Associated Press

CHARLOTTE, N.C. — Michael Jordan described his final NBA championship season with the Chicago Bulls as a "trying year."

We were all trying to enjoy that year knowing it was coming to an end," Jordan told "Good Morning America" on Thursday. Jordan appeared on the show via video conference from his home in Florida to promote the "The Last Dance," a 10-part documentary series focused on the final year of the '90s Bulls dynasty that won six NBA titles in eight years.