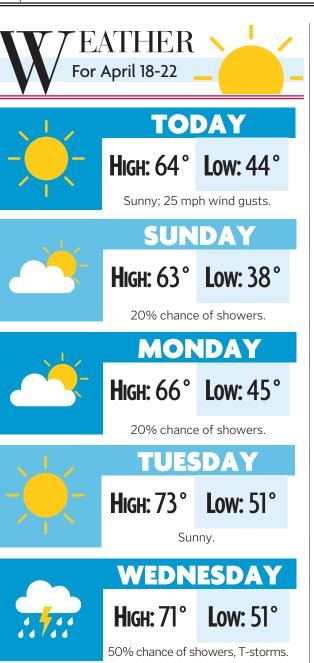

#### LAWRENCE ALMANAC

#### **APRIL 17 TEMPERATURES**

| High48°                                   | Normal high68 °              |  |  |  |  |  |  |  |
|-------------------------------------------|------------------------------|--|--|--|--|--|--|--|
| Low35°                                    | Normal low43°                |  |  |  |  |  |  |  |
| PRECIPITATION (INCHES): For April 17:0.29 |                              |  |  |  |  |  |  |  |
| Month to date1.63                         | Normal month<br>to date1.83  |  |  |  |  |  |  |  |
| Year to date7.85                          | Normal year<br>to date6.76   |  |  |  |  |  |  |  |
| SUNRISE AND SUNSET                        |                              |  |  |  |  |  |  |  |
| Today's<br>sunrise6:39 a.m.               | Sunday's<br>sunrise6:37 a.m. |  |  |  |  |  |  |  |

| Today's          | Sunday's         |
|------------------|------------------|
| sunrise6:39 a.m. | sunrise6:37 a.m. |
| Today's          | Sunday's         |
| sunset8:01 p.m.  | sunset8:02 p.m.  |

NATIONAL

—Source: National Weather Service